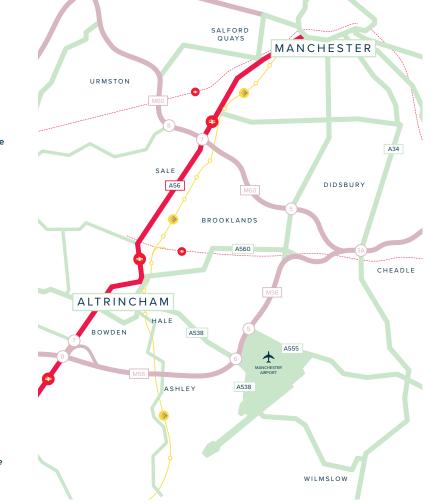

### **GETTING AROUND**

Altrincham Market 5 minutes

Altrincham Tram & Station 6 minutes

Altrincham Town Hall 7 minutes

The Gym 19 minutes

Hale 22 minutes

Crossfit 25 minutes

Old Trafford 26 minutes

₩ L

Deansgate-CastlefieldPiccadilly24 minutes30 minutes

Chester 1 hour

> London 2 hours 20 minutes

Stockport

16 minutes

Media city 42 minutes

Manchester Airport 45 minutes

**Piccadilly Station** 

31 minutes

Didsbury

33 minutes

Hale 7 minutes

Tatton Park 13 minutes

> Dunham Massey 17 minutes

Didsbury 33 minutes

> Trafford Centre 36 minutes

Manchester City Centre 45 minutes

Knutsford 42 minutes Altrincham Golf Course 2 minutes

Altrincham Market 3 minutes

CrossFit Trafford 5 minutes

The Gym 6 Minutes

Manchester Airport

Dunham Massey 16 minutes

Knutsford 18 minutes

> Alderly Edge 25 minutes

Manchester city centre 27 minutes