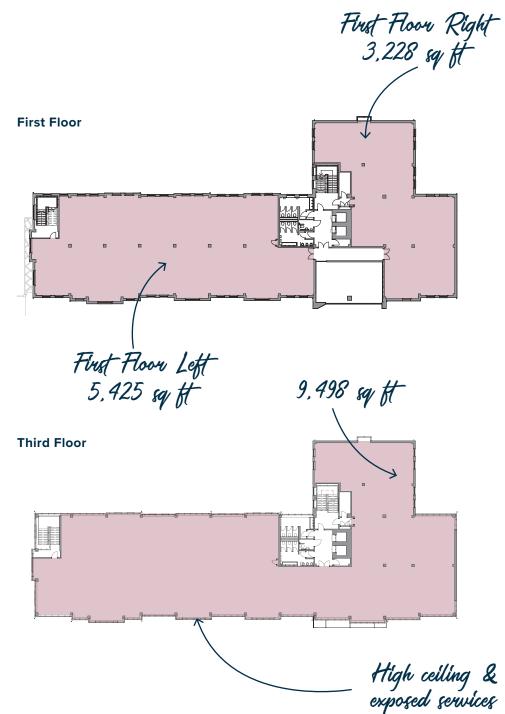

### A FLEXIBLE WORK SPACE WHERE YOUR BUSINESS CAN FLOURISH AND GROW

| Floor            | sq ft | sq m |
|------------------|-------|------|
| Armstrong Craven |       |      |
| Third            | 9,498 | 882  |
| Second           | 9,535 | 886  |
| First Right      | 3,228 | 300  |
| First Left       | 5,425 | 504  |
| Reception        | 391   | 36   |
|                  |       |      |

| Total 29,98 | 32 2,785 |
|-------------|----------|
|-------------|----------|