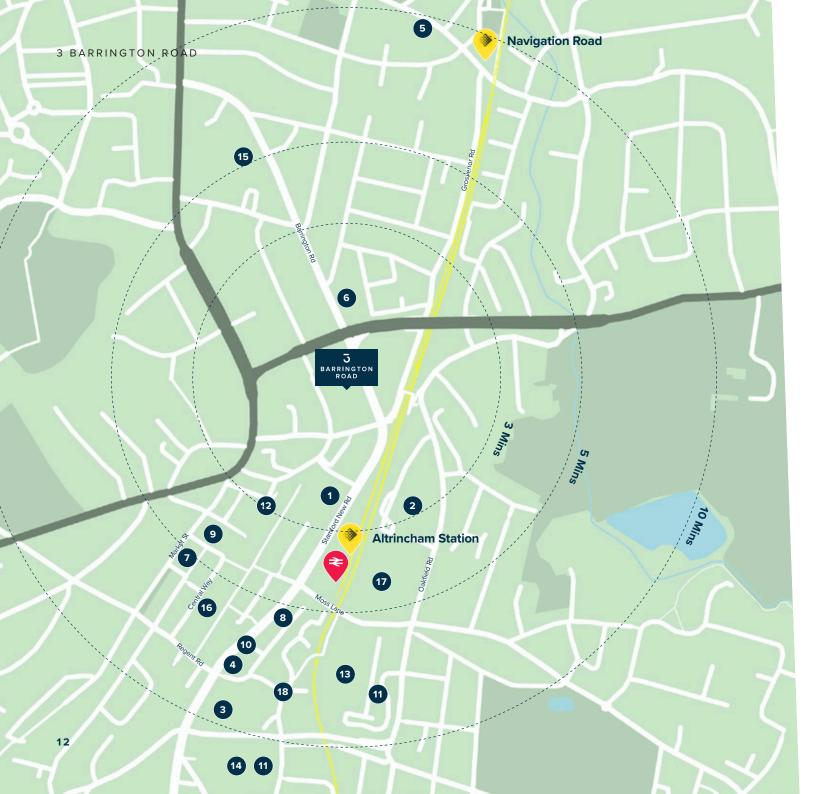

#### WELLBEING

- 1. Pure Gym
- 2. Altrincham Leisure centre
- 3. Runway Pilates
- 4. Yoga Life
- 5. Ashtanga Yoga
- 6. Matcha Magic

#### FOOD & DRINK

- 7. Alty Market
- 8. Gran T's Coffee House
- 9. Common Ground
- 10. Two Brothers Coffee
- 11. Starbucks
- 12. Costa Coffee
- 13. Tesco Extra
- 14. Sainsburys

#### LEISURE

- 15. The Altrincham Garrick Playhouse
- 16. Everyman Theatre
- 17. Planet Ice
- 18. Vue Cinema

### THE NEIGHBOURHOOD

Don't stay cooped up inside all day, Altrincham is one of the most vibrant towns in the UK so make the most of your neighbourhood, eat, drink, socialise and keep fit! 3 BARRINGTON ROAD