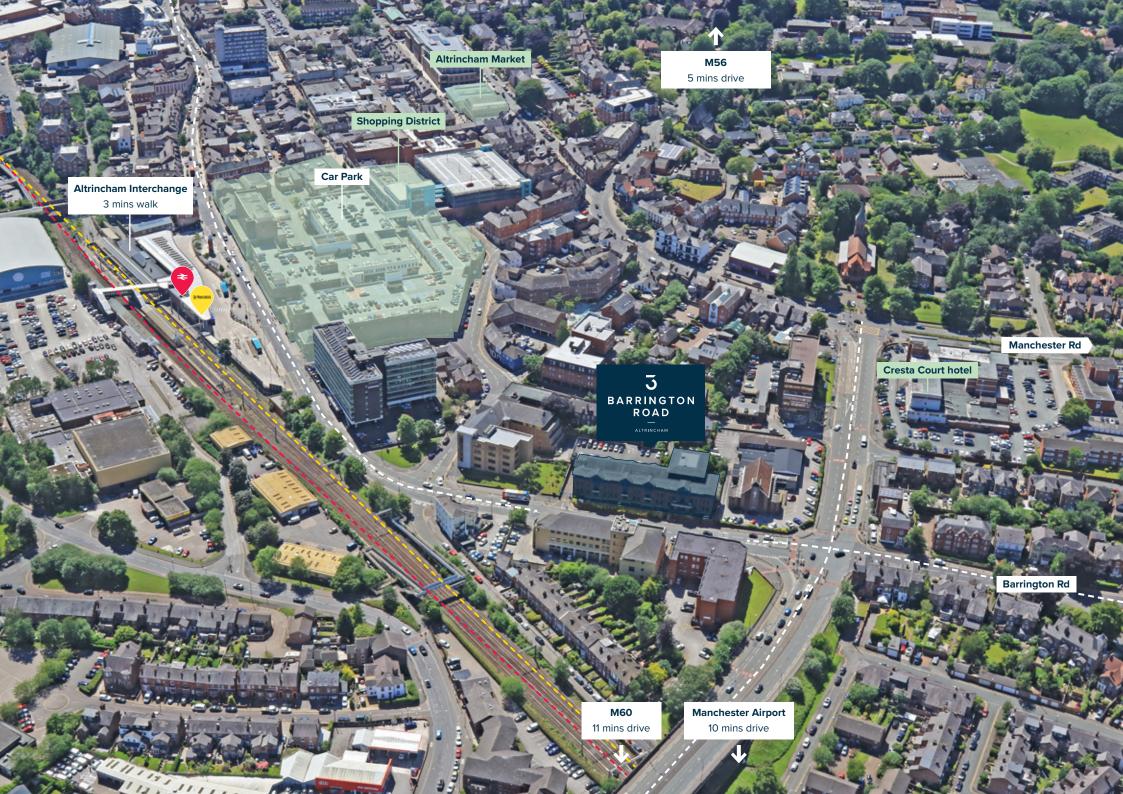

### **GETTING AROUND**

Altrincham Market 5 minutes

Altrincham Tram & Station 6 minutes

Altrincham Town Hall 7 minutes

The Gym 19 minutes

Hale 22 minutes

Crossfit 25 minutes

Old Trafford 26 minutes

₩ L

Deansgate-CastlefieldPiccadilly24 minutes30 minutes

Chester 1 hour

> London 2 hours 20 minutes

Stockport

16 minutes

Media city 42 minutes

Manchester Airport 45 minutes

**Piccadilly Station** 

31 minutes

Didsbury

33 minutes

Hale 7 minutes

Tatton Park 13 minutes

> Dunham Massey 17 minutes

Didsbury 33 minutes

> Trafford Centre 36 minutes

Manchester City Centre 45 minutes

Knutsford 42 minutes Altrincham Golf Course 2 minutes

Altrincham Market 3 minutes

CrossFit Trafford 5 minutes

The Gym 6 Minutes

Manchester Airport

Dunham Massey 16 minutes

Knutsford 18 minutes

> Alderly Edge 25 minutes

Manchester city centre 27 minutes