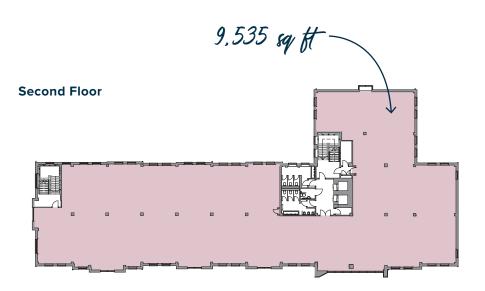

### A FLEXIBLE WORK SPACE WHERE YOUR BUSINESS CAN FLOURISH AND GROW

| Floor            | sq ft | sq m |
|------------------|-------|------|
| Armstrong Craven |       |      |
| Third            | 9,498 | 882  |
| Second           | 9,535 | 886  |
| First Right      | 3,228 | 300  |
| First Left       | 5,425 | 504  |
| Reception        | 391   | 36   |
|                  |       |      |

| Total 29,98 | 32 2,785 |
|-------------|----------|
|-------------|----------|