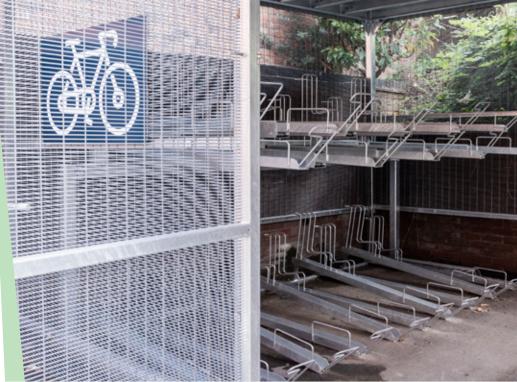

OF ARRIVAL







Extensively remodelled front elevation, providing a newly paved, LED-lit, fully-glazed, feature-clad entrance leading into a double-height reception.

The state of the s

# SAFE & SECURE



Access-controlled security gates and automated vehicle barrier access and CCTV.



#### **Well-connected**

Ultrafast internet, 24hr Connect and Connectivity Concierge available.

ALTRINCHAM



## LIGHT & AIRY SPACES



Linear LED luminaires with integral photocells and PIR sensors for control to office suites.



#### **Heating & Cooling**

Full VRF air conditioning via exposed fan coil units and insulated ductwork / circular louvre diffusers

### DESIGNED WITH SUSTAINABILITY AT OUR HEART

We've been awarded a BREEAM UK Very Good certificate for a Sustainable Built Environment.









#### Parking

46 car parking bays including 3 accessible bays and 5 motorcycle bays.

#### 8+ EV charging bays

7 car share bays



#### Cycling

Cycle Storage for 40 bikes and drying room.

#### 40 Lockers

Showers





### A FLEXIBLE WORK SPACE WHERE YOUR BUSINESS CAN FLOURISH AND GROW

| Floor            | sq ft | sq m |
|------------------|-------|------|
| Armstrong Craven |       |      |
| Third            | 9,498 | 882  |
| Second           | 9,535 | 886  |
| First Right      | 3,228 | 300  |
| First Left       | 5,425 | 504  |
| Reception        | 391   | 36   |
|                  |       |      |

| Total 29,98 | 32 2,785 |
|-------------|----------|
|-------------|----------|















#### WELLBEING

- 1. Pure Gym
- 2. Altrincham Leisure centre
- 3. Runway Pilates
- 4.