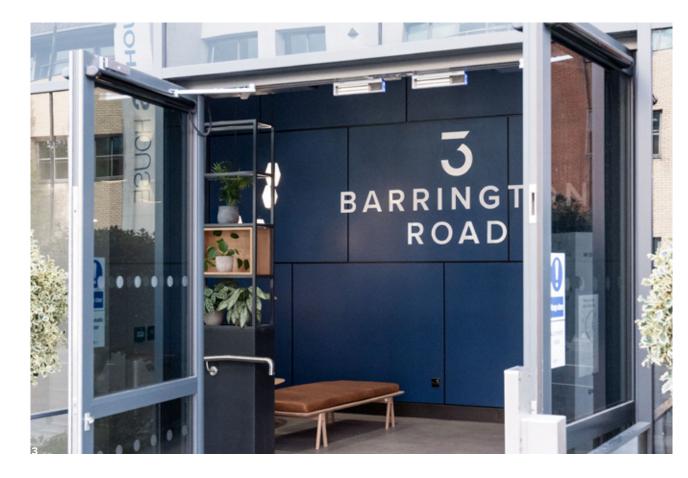

# SENSE OF ARRIVAL

Extensively remodelled front elevation, providing a newly paved, LED-lit, fully-glazed, feature-clad entrance leading into a double-height reception.

The state of the s