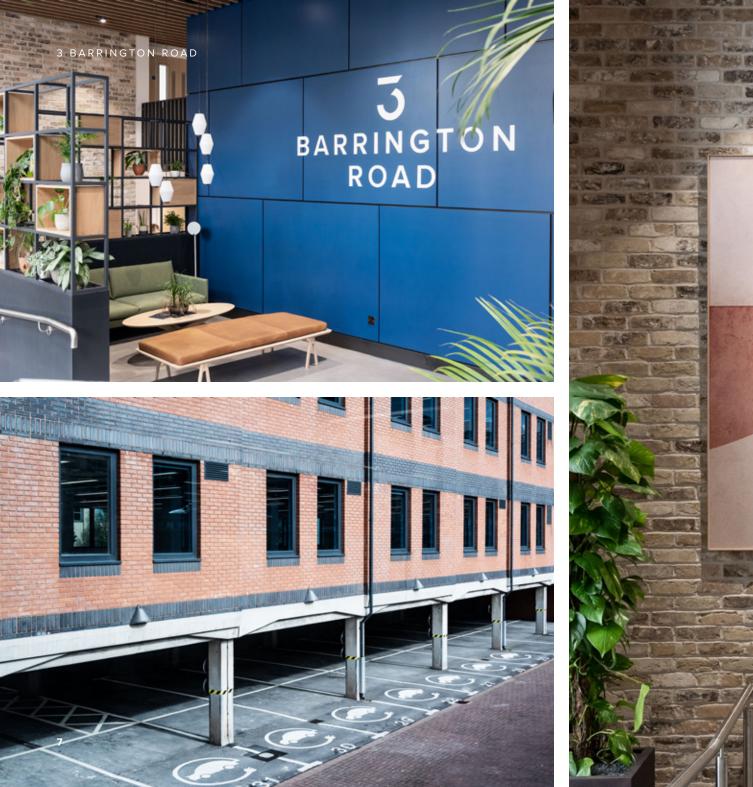

# SENSE OF ARRIVAL

Extensively remodelled front elevation, providing a newly paved, LED-lit, fully-glazed, feature-clad entrance leading into a double-height reception.

The state of the s

#### Parking

46 car parking bays including 3 accessible bays and 5 motorcycle bays.